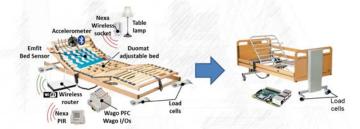

### Packaging and testing of the "Smart Bed" in nursing homes (HCH)

Weight and sleep hygiene monitoring

HINT as Testbed